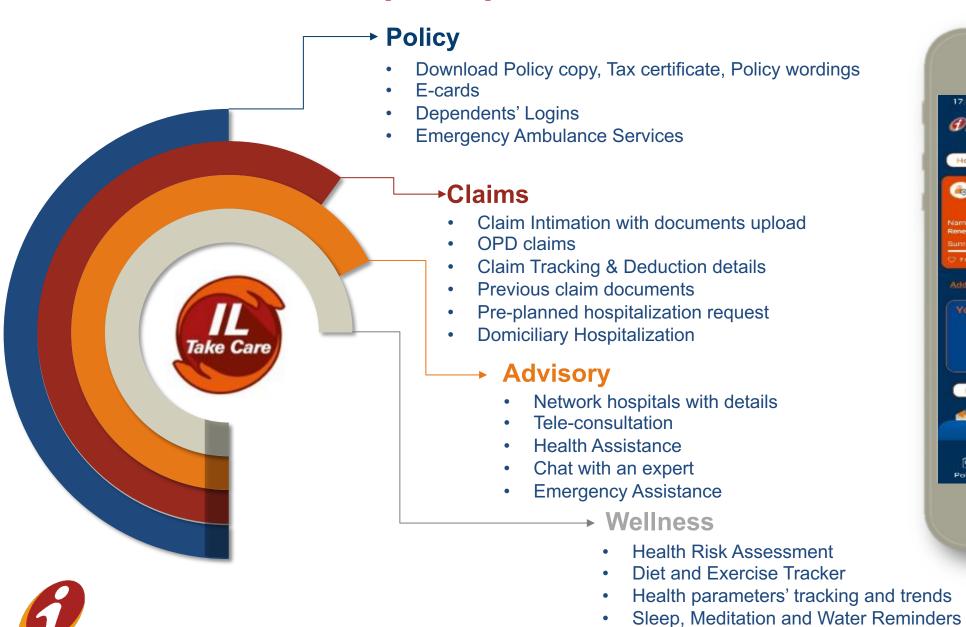

| Optional      | ✓                    | ✓             | ×              | ✓             | Optional      | Optional            | Optional            |
| Critical Illness                        | Optional      | Optional             | No            | ×              | *             | ×             | Optional            | Optional            |
| Reduction in PED Waiting period         | ×             | ×                    | Optional      | ×              | ×             | ×             | ×                   | ×                   |

<sup>\*</sup>Policyholders paying Zone A premium rates can avail treatment all over India without any co-payment. But, those, who pay zone B premium rates and avail treatment in Zone A city will have to pay 20% co-payment

## IL Take Care – One stop shop....





Health Records upload up to 1GB

Blogs

#### **Launch Timelines**

#### 7<sup>th</sup> November'20

Closure of old plans & rates

#### 15<sup>th</sup> November'20

Renewal in Old plans for RSD post 1<sup>st</sup> Jan'21

#### 21st December'20

**Optional Add-ons** 



Launch of 4 New Plans

#### 15<sup>th</sup> November'20

Portability to New 4 plans

#### 15<sup>th</sup> December'20

Renewals to New 4 plans





# Thank you

| 5,00,000 | 1/               | 4              | 2/               | 4              | 2A+              | -2C            | 1A                                 | 2A                                 | 2A+2C                              |
|----------|------------------|----------------|------------------|----------------|------------------|----------------|--------------