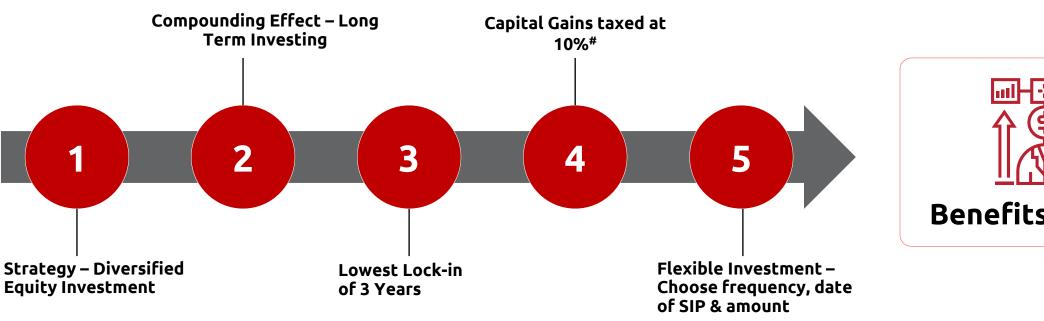

# Advantages of Investing in ELSS?

# Comparison of Various Tax Saving Instruments

| Instruments under 80C    | Lock In Period                    | Returns (p.a.)            | Taxation Aspect                                                                      |
|--------------------------|-----------------------------------|---------------------------|--------------------------------------------------------------------------------------|
| ELSS                     | 3 years                           | Market-Linked             | Dividend Income taxable in the hands of investor and Capital Gains taxed at 10%#     |
| PPF                      | 15* years                         | 7.1%                      | Interest is tax free                                                                 |
| Tax Saving Fixed Deposit | 5 years                           | 6.5%^                     | Interest is taxable as per IT slab of individual                                     |
| NSC                      | 05/10 years                       | **7.7% (for 5yrs deposit) | Interest is taxable as per IT slab of individual                                     |
| ULIP                     | 5 years                           | Market-Linked             | Tax exemption for maturity proceed allowed only for annual premium upto Rs 2.5 lakh@ |
| EPF#                     | Till Termination of<br>Employment | 8.15%^^                   | Interest is tax free for contributions made upto Rs 2.5 lakh in a financial year@    |

<sup>#</sup> Taxation aspects shown above are as per the prevailing tax laws - As per prevailing tax laws, LTCG exceeding Rs. 1 lakh on transfer of units of equity oriented mutual fund will be taxable at the rate of 10% (plus applicable surcharge and education cess). #For dividend - TDS would be deducted @10% u/s 194K subject to threshold of Rs.5,000/- in case of resident.