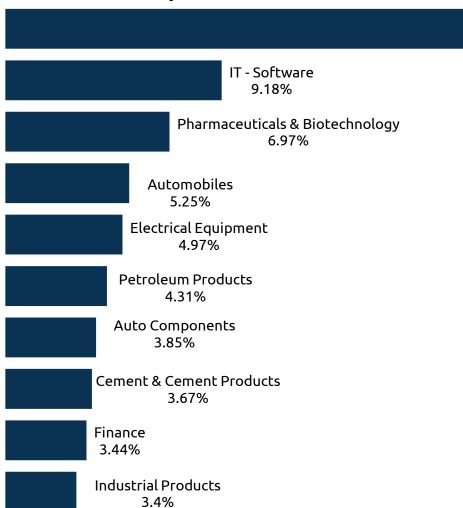

# **Top Holdings & Sector Allocation**

Banks 20.8%

### **Top 10 Sector Allocation**

# **Top Holdings**

| Company                                      | Industry                           | (%) NAV |
|----------------------------------------------|------------------------------------|---------|
| ICICI Bank Limited                           | Banks                              | 6.90%   |
| HDFC Bank Limited                            | Banks                              | 5.57%   |
| Reliance Industries Limited                  | Petroleum Products                 | 4.31%   |
| Axis Bank Limited                            | Banks                              | 3.90%   |
| Infosys Limited                              | IT - Software                      | 3.80%   |
| Tata Motors Limited                          | Automobiles                        | 3.12%   |
| State Bank of India                          | Banks                              | 3.03%   |
| Bharti Airtel Limited                        | Telecom - Services                 | 2.31%   |
| Tata Consultancy Services Limited            | IT - Software                      | 2.17%   |
| KEC International Limited                    | Electrical Equipment               | 1.96%   |
| Cipla Limited                                | Pharmaceuticals &<br>Biotechnology | 1.90%   |
| Jindal Steel & Power Limited                 | Ferrous Metals                     | 1.89%   |
| NTPC Limited                                 | Power                              | 1.87%   |
| CG Power and Industrial Solutions<br>Limited | Electrical Equipment               | 1.79%   |
| HCL Technologies Limited                     | IT - Software                      | 1.77%   |
| Top 15 Equity Total                          |                                    | 46.31%  |